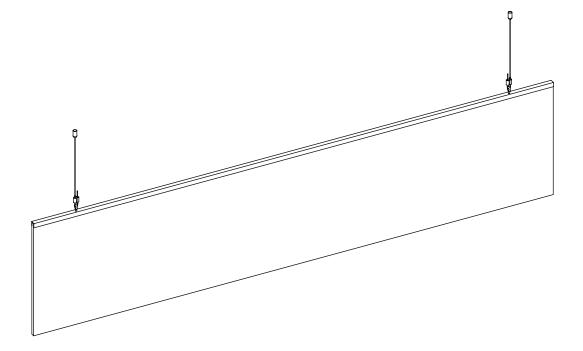

## **CURV CEILING BAFFLE**

### **INSTALLATION HARDWARE**

BAFFLE

TOP CAP

BRASS LOCATOR

(4M CABLE INCLUDED)

\*Images reflect typical hardware options. Please refer to packing list for items & quantities specific to your order