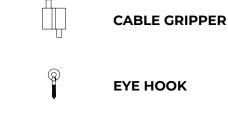

### **INSTALLATION HARDWARE**

BAFFLE

TOP CAP

BRASS LOCATOR

(4M CABLE INCLUDED)

\*Images reflect typical hardware options. Please refer to packing list for items & quantities specific to your order