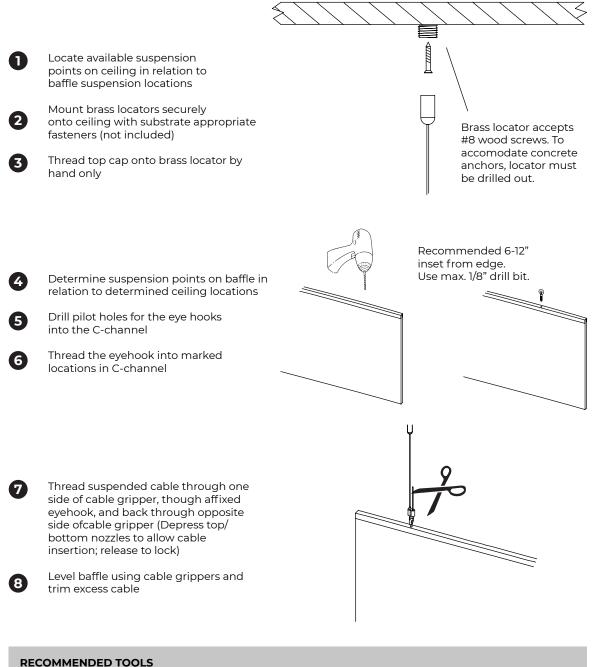

ASSEMBLY INSTRUCTIONS

## **CURV CEILING BAFFLE**



### **INSTALLATION HARDWARE**



BAFFLE

TOP CAP



BRASS LOCATOR

(4M CABLE INCLUDED)



\*Images reflect typical hardware options. Please refer to packing list for items & quantities specific to your order

#### Thank you for your order!

For questions or concerns regarding your order or installation, please contact customer service at 1-844-441-1122 or via email at sales@ayrsonics.com (Canada) or info@usa.ayrsonics.com (USA).



DESIGN DRIVEN ACCOUSTICS

# ASSEMBLY INSTRUCTIONS



Drill - Level - Laser - Tape Measure - Allen Key

#### Thank you for your order!

For questions or concerns regarding your order or installation, please contact customer service at 1-844-441-1122 or via email at <u>sales@ayrsonics.com</u> (Canada) or <u>info@usa.ayrsonics.com</u> (USA).