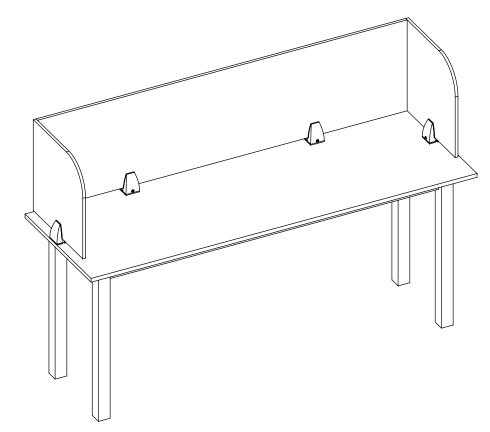

ASSEMBLY INSTRUCTIONS

## **STUDY CARREL/DESK SCREEN**

# ASSEMBLY INSTRUCTIONS STUDY CARREL/DESK SCREEN

2

Measure out mounting locations (midpoint on sides; inset 12" from edge)

Seperate 2 sides of bracket and mount to worksurface using substrate appropriate hardware (not included) Under mount screen bracket mounts below worksurface.

4

Replace second side of bracket with gaskets in place and attach loosely with machine screws.

Place desk screen between two sides of bracket and tighten machine screw into bracket.

**RECOMMENDED TOOLS** Drill - Tape Measure - Allen Key