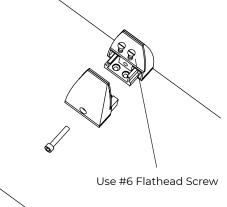

4

Replace second side of bracket with gaskets in place and attach loosely with machine screws.

Place desk screen between two sides of bracket and tighten machine screw into bracket.

**RECOMMENDED TOOLS** Drill - Tape Measure - Allen Key