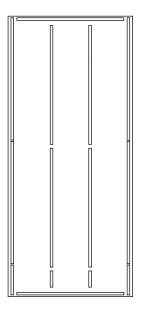

# **EZO TAPE**

**APPLICATION** 

Inset tape 1/8" from outer edge on all sides. For larger tiles, apply one or more pieces to run vertically.

12"+ GEOTILES

4'X8' SHEETS VERTICAL

4'X8' SHEETS HORIZONTAL