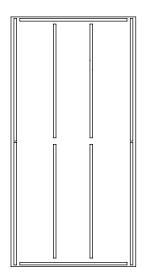

# **EZO TAPE**

**APPLICATION** 

Inset tape 1/8" from outer edge on all sides. For larger tiles, apply one or more pieces to run vertically.

12"+ GEOTILES

4'X8' SHEETS VERTICAL

4'X8' SHEETS HORIZONTAL