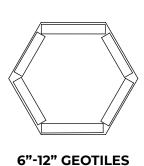

# **EZO TAPE**

**APPLICATION** 

Inset tape 1/8" from outer edge on all sides. For larger tiles, apply one or more pieces to run vertically.

12"+ GEOTILES

4'X8' SHEETS VERTICAL

4'X8' SHEETS HORIZONTAL