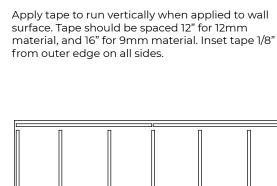

# **EZO TAPE**

**APPLICATION** 

Inset tape 1/8" from outer edge on all sides. For larger tiles, apply one or more pieces to run vertically.

12"+ GEOTILES

4'X8' SHEETS VERTICAL

4'X8' SHEETS HORIZONTAL