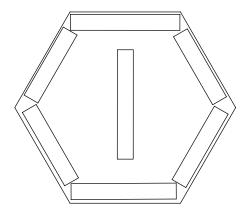

# **EZO TAPE**

**APPLICATION** 

Inset tape 1/8" from outer edge on all sides. For larger tiles, apply one or more pieces to run vertically.

12"+ GEOTILES

4'X8' SHEETS VERTICAL

4'X8' SHEETS HORIZONTAL