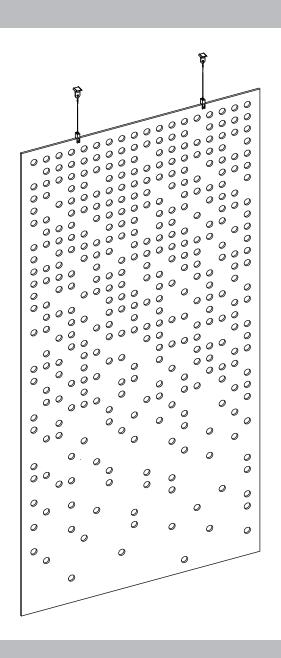

#### **SUSPENDED**

**1** Loop one end of wire through the hole in the T-bar clip

**2** Using crimpers (not supplied) crimp the wire together with supplied crimp

**3** Attach wire to product hardware (as per product instructions)

**4** Snap T-bar clip onto ceiling grid T-bar