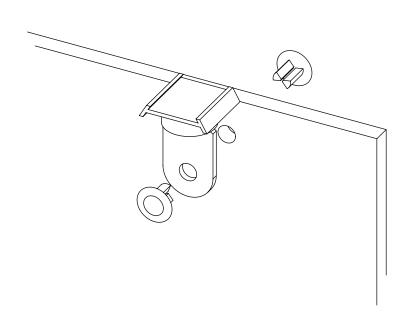

# T-BAR CLIP DIRECT MOUNT/SUSPENDED

#### **SUSPENDED**

**1** Loop one end of wire through the hole in the T-bar clip

**2** Using crimpers (not supplied) crimp the wire together with supplied crimp

**3** Attach wire to product hardware (as per product instructions)

**4** Snap T-bar clip onto ceiling grid T-bar