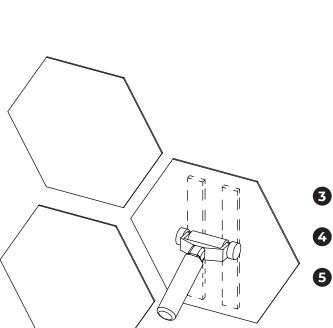

# **GRID CANOPY/ACOUSTICAL NET**

**EZO CLAMP SUSPENSION** 

- Remove paper backing from one side of ezo stand offs and apply to ezo product
  - \*Ensure most stand offs are applied to install vertically every 12-16"
- Use roller to burnish stand off against ezo product to ensure adhesion of tape and ezo

6"-12" GEOTILES REQUIRE 2 STAND OFFS

12"+ GEOTILES REQUIRE 3+ STAND OFFS

4'X8' SHEETS

4'X9' SHEETS

- Locate placement on wall, level and mark with pencil.
  - Remove paper backing from tape and apply to wall.
  - Burnish ezo with roller taking care only to apply pressure only where ezo stand offs are located.

#### **RECOMMENDED TOOLS**

Roller - Level - Tape Measure - Utility Knife