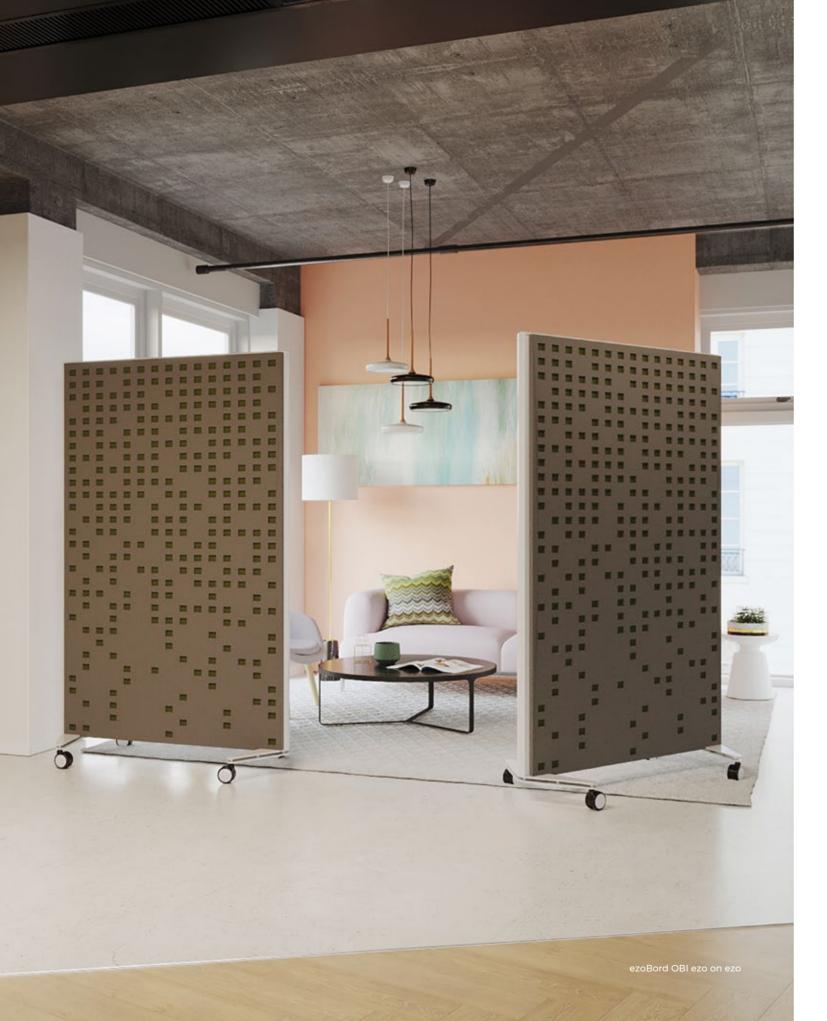

Meet OBI Obi Mobile office dividers are the perfect way to instantly transform any space into places where people meet collaborate, share and learn.

Ruggedly built, totally mobile and 'nestable', OBI Office Dividers feature ezoBord acoustical surface materials and are available in a variety of visually interesting patterns. OBI office dividers are also available with magnetic rewriteable surface options and shelf and file storage options making them perfect for mutli task/meeting environments.

# **Optional Patterns**

oo Slotted Staggered Lattice Pixelated Circle

Custom patterns available upon request.