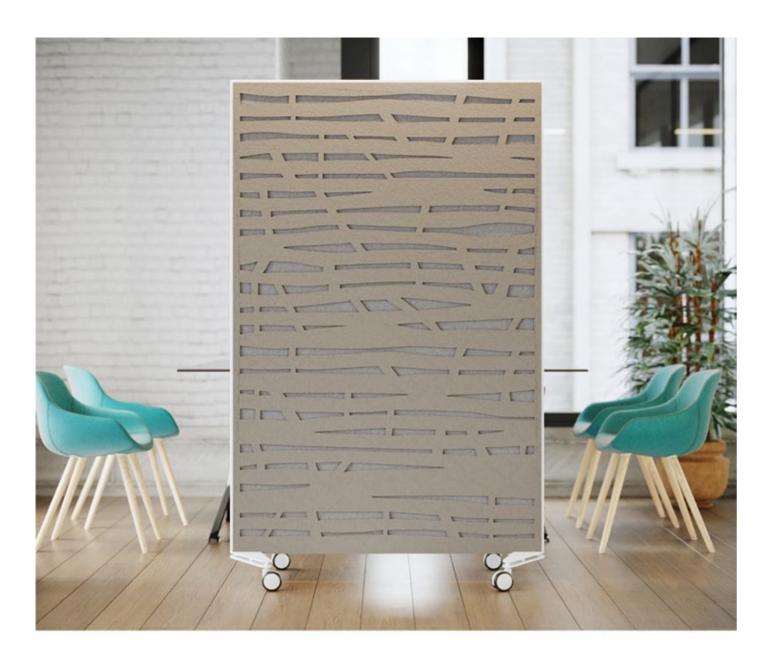

Meet OBI Obi Mobile office dividers are the perfect way to instantly transform any space into places where people meet collaborate, share and learn.

Ruggedly built, totally mobile and 'nestable', OBI Office Dividers feature ezoBord acoustical surface materials and are available in a variety of visually interesting patterns. OBI office dividers are also available with magnetic rewriteable surface options and shelf and file storage options making them perfect for mutli task/meeting environments.

# **Optional Patterns**

oo Slotted Staggered Lattice Pixelated Circle

Custom patterns available upon request.