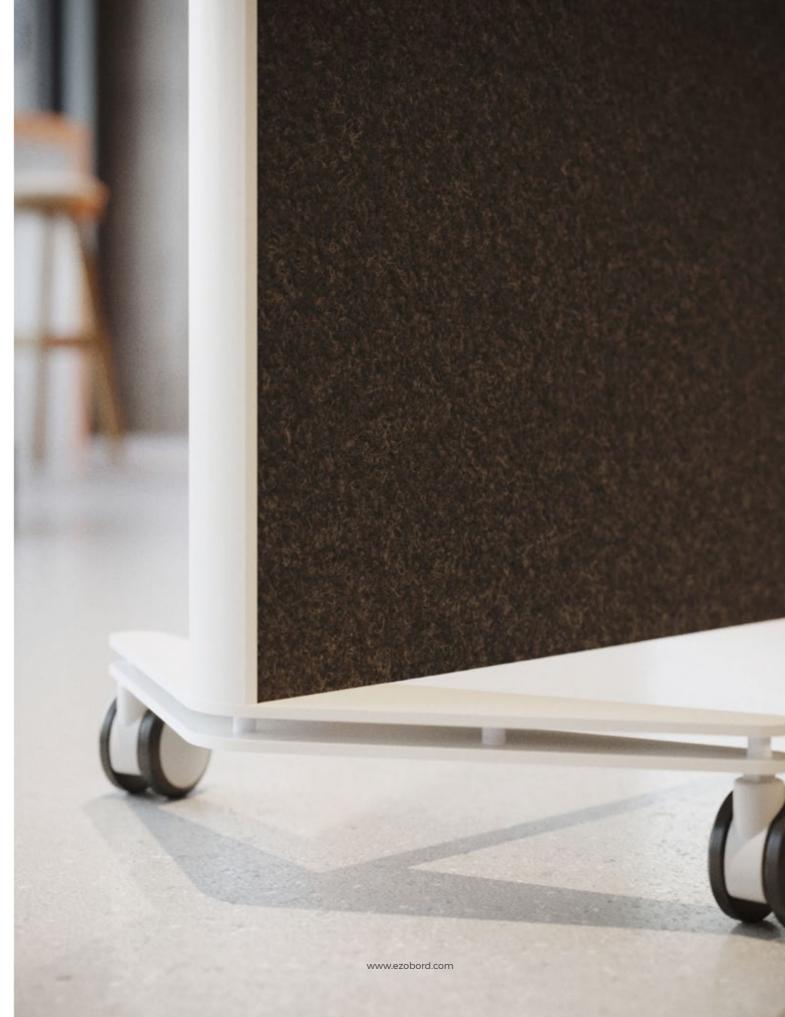

Meet OBI Obi Mobile office dividers are the perfect way to instantly transform any space into places where people meet collaborate, share and learn.

Ruggedly built, totally mobile and 'nestable', OBI Office Dividers feature ezoBord acoustical surface materials and are available in a variety of visually interesting patterns. OBI office dividers are also available with magnetic rewriteable surface options and shelf and file storage options making them perfect for mutli task/meeting environments.

# **Configuration Options**

Configure OBI in a multitude of ways. The proprietary 'boomerang' base design allows for Obi panels to be re-configured in seconds depending on the meeting requirements.

#### CLEANING

Remove dust and dirt with a stiff plastic bristle brush. Distilled water can be used to remove stains. Always use a soft, clean cloth and blot dry. Vacuuming works great as well.

ezoBord Obi Panels come ready to install with heavy duty locking casters that will work on carpet or hard surface floors.