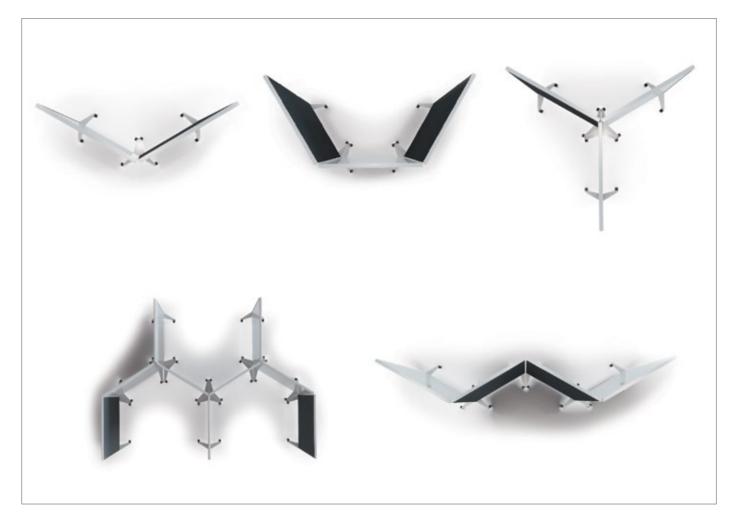

Meet OBI Obi Mobile office dividers are the perfect way to instantly transform any space into places where people meet collaborate, share and learn.

Ruggedly built, totally mobile and 'nestable', OBI Office Dividers feature ezoBord acoustical surface materials and are available in a variety of visually interesting patterns. OBI office dividers are also available with magnetic rewriteable surface options and shelf and file storage options making them perfect for mutli task/meeting environments.

# **Configuration Options**

Configure OBI in a multitude of ways. The proprietary 'boomerang' base design allows for Obi panels to be re-configured in seconds depending on the meeting requirements.