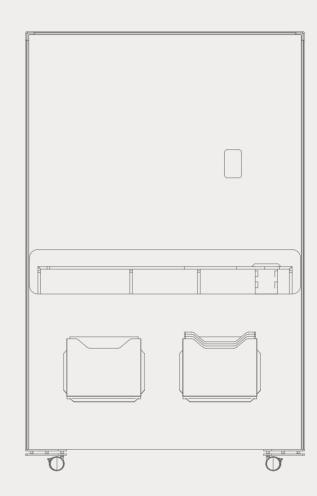

# File Bucket

Shelf

#### CLEANING

Remove dust and dirt with a stiff plastic bristle brush. Distilled water can be used to remove stains. Always use a soft, clean cloth and blot dry. Vacuuming works great as well.

ezoBord Obi Panels come ready to install with heavy duty locking casters that will work on carpet or hard surface floors.