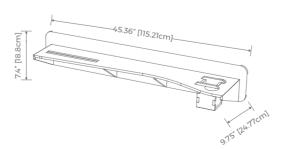

#### SIZES

Available 48" (1219mm) wide.

Available in two heights: • 64.5" (1638mm) • 76.5" (1943mm)

#### THICKNESS

Available 2" (52 mm) thick.