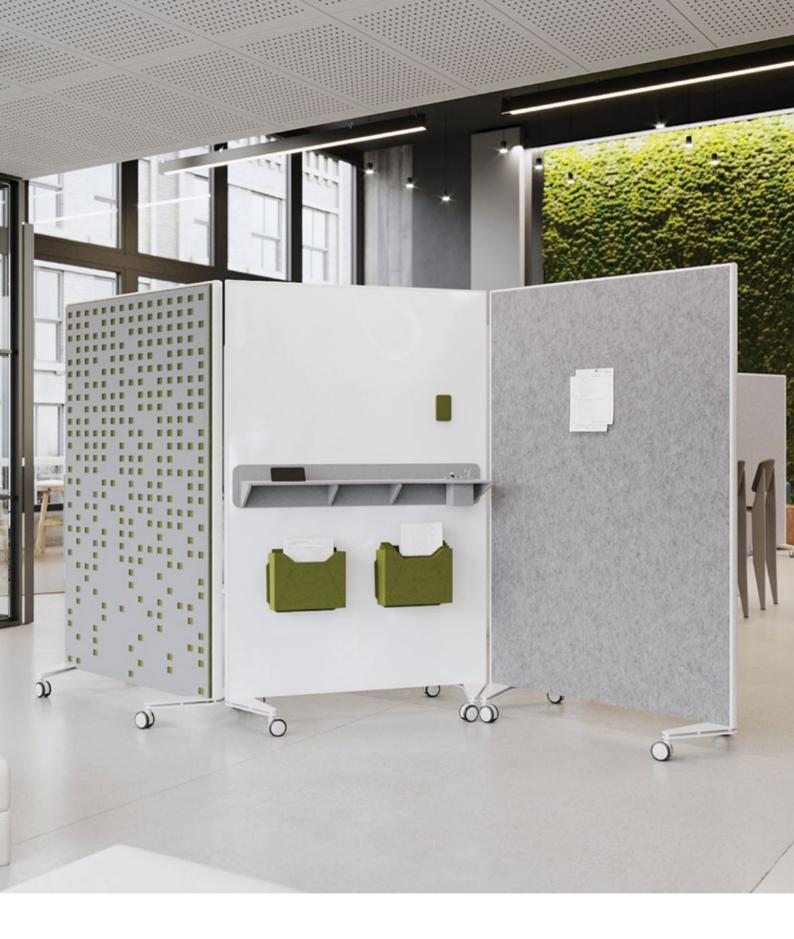

Meet OBI Obi Mobile office dividers are the perfect way to instantly transform any space into places where people meet collaborate, share and learn.

Ruggedly built, totally mobile and 'nestable', OBI Office Dividers feature ezoBord acoustical surface materials and are available in a variety of visually interesting patterns. OBI office dividers are also available with magnetic rewriteable surface options and shelf and file storage options making them perfect for mutli task/meeting environments.

# **Configuration Options**

Configure OBI in a multitude of ways. The proprietary 'boomerang' base design allows for Obi panels to be re-configured in seconds depending on the meeting requirements.

# File Bucket

Shelf

#### SIZES

Available 48" (1219mm) wide.

Available in two heights: • 64.5" (1638mm) • 76.5" (1943mm)