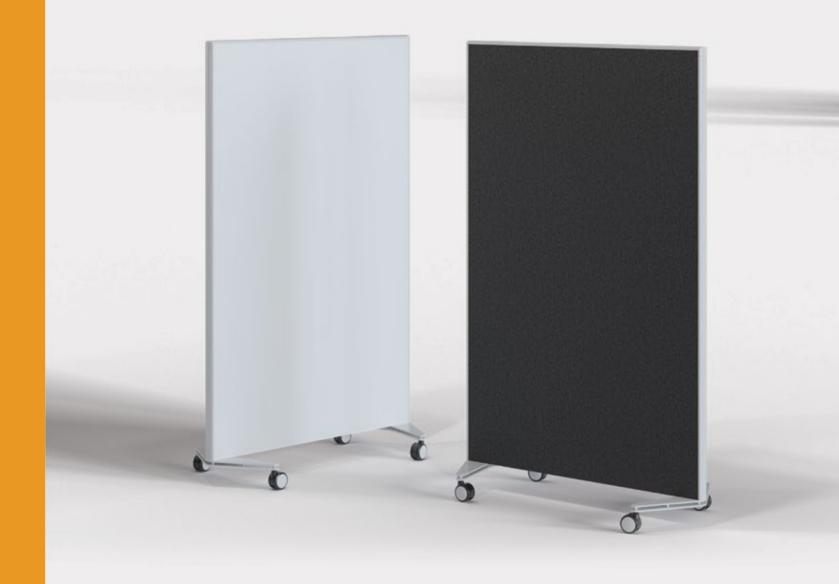

# Mix & Match Your Colors

**Specifications** Accessories

#### SIZES

Available 48" (1219mm) wide.

Available in two heights: • 64.5" (1638mm) • 76.5" (1943mm)

#### COLORS

15 standard colors.